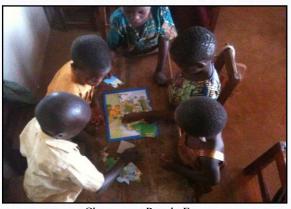

#### Compassion to the Window Again:

As many of you may know, I have been in the States on an extended furlough which is coming to an end. While home I have been seeking my Father as to the "What Next" while refueling with a Bible curriculum called Sonship (School of the Firstborn) and have been tremendously blessed, stretched and getting a "revelation of a difference". This course has given me insight on the possible next journey of this, your missionary. I desire to take an investigative trip to the country of India where there remains over 2000 unreached people groups. The approximate cost of this is \$4000. If any of you can and will be one of 40 people to sew a seed of \$100; God can send me. Please pray, consider and earmark for "India".



Crayon's et Stylo's / Pencils and Pens



Classroom: Puzzle Fun

#### Youth on Mission with God:

Compassion of Christ is sponsoring two Youth Outreaches in 2016 for youth ages 16 to 30. The first is to Benin West Africa April 18 - 30, and the second is to Haiti W.I., June 28-July 6. If you're young or (young at heart and interested in being a chaperon?) please take these steps:



Pray











Consult with Pastor

Deadline for contacting us and deposits for trip is January 10th, 2016. Please contact Missionary Brenda Fuller at (215) 849-4710 or Missionary Brenda Feaster at (856) 993-2952).

### Please don't forget us this Christmas.









## Birthday Gift for Jesus?

At this time of year, many of us get caught up in the excitement, over-spend and may even forget the real reason for the season and conclude by repenting in