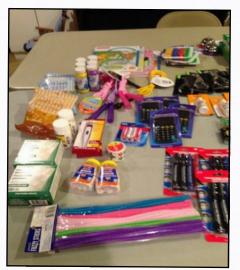

#### Back to School:

Our schools in Benin were truly blessed this year as they headed back to school in October with an abundance of school supplies. New Beginnings Church in West Covina, California (Pastor Terry Whitehurst) spear-headed a wonderful drive led by his wife Laronica Whitehurst for our precious children in Africa. They received all sorts of things that made them well set for learning.