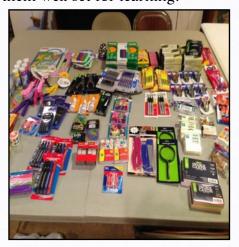

#### Back to School:

Our schools in Benin were truly blessed this year as they headed back to school in October with an abundance of school supplies. New Beginnings Church in West Covina, California (Pastor Terry Whitehurst) spear-headed a wonderful drive led by his wife Laronica Whitehurst for our precious children in Africa. They received all sorts of things that made them well set for learning.