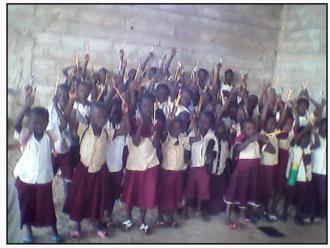

#### Back to School:

Our schools in Benin were truly blessed this year as they headed back to school in October with an abundance of school supplies. New Beginnings Church in West Covina, California (Pastor Terry Whitehurst) spear-headed a wonderful drive led by his wife Laronica Whitehurst for our precious children in Africa. They received all sorts of things that made them well set for learning.